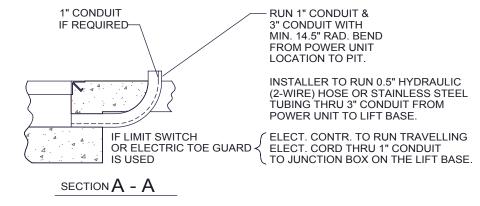

## **GENERAL NOTES:**

- 1. ALL AXLES AND SHAFTS ARE CHROME PLATED.
- 2. ALL ROLLERS AND PIVOT POINTS ARE EQUIPPED WITH TEFLON SELF-LUBRICATING BEARINGS.
- 3. ADVANCE LIFTS, INC. TO SUPPLY 10 GALLONS OF A MULTI VISCOSITY ISO-46 GROUP II BASE OIL AND (1) 20'.5" EXTRA HEAVY DOUBLE WIRE BRAID HOSE (SAE 100R2) FOR THE POWER UNIT TO THE EQUIPMENT CONNECTION WITH .5" JIC FEMALE SWIVEL FITTINGS ON THE ENDS.
- 4. REINFORCE CONCRETE TO SUIT LOCAL SOIL CONDITIONS PLUS YOUR DESIRED SAFETY FACTORS.
- 5. OVERALL POWER UNIT SIZE: 26" WIDE X 22" LONG X 21" HIGH (INCLUDING MOTOR AND BRACKETS FOR WALL MOUNTING).
- 6. CONCRETE WORK, REINFORCING, BUILDING MODIFICATIONS, PIPING, ELECTRICAL WIRING, EMBEDDED ITEMS, INSTALLATION, ETC. (BY OTHERS)
- 7. ADVANCE LIFTS, INC. TO SUPPLY:
- (1) 20' LG. PUSHBUTTON COILCORD.
   20' LENGTH. 25" I.D. HYDRAULIC HOSE WITH .25"
  FEMALE JIC SWIVEL FITTINGS ON THE ENDS FOR THE
  VENT LINE CONNECTION FROM THE BASEFRAME
  TO THE POWER UNIT.
- INSTALLATION PACKAGE AS OUTLINED IN GENERAL NOTE #3.
- 8. FINISH: BLUE PAINT
- 9. PIT DIMENSION TOLERANCES ARE PLUS .25", MINUS 0" (+.25", -0").
- 10. TYPICAL ELECTRICAL DIAGRAM: E22-1471 TYPICAL HYDRAULIC DIAGRAM: H13-160