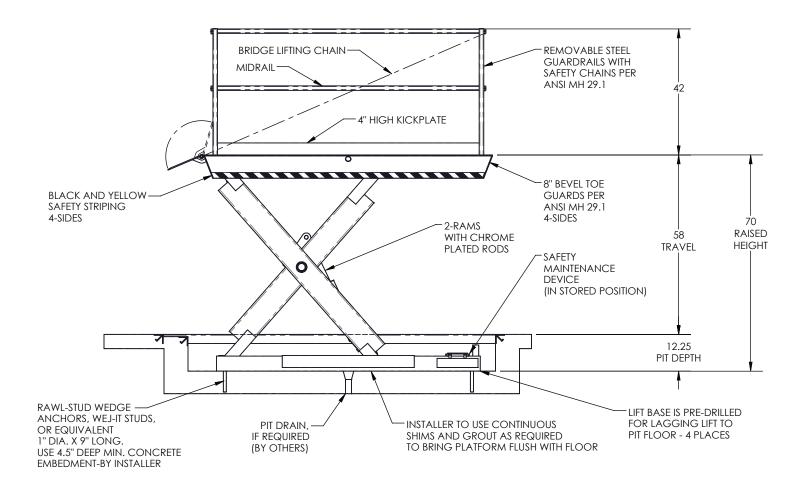

## SPECIFICATIONS:

CAPACITY: 10,000 LBS MAX. LIFTING CAPACITY
8,000 LBS MAX. AXLE CAPACITY ENDS
5,000 LBS MAX. AXLE CAPACITY SIDES

PLATFORM: 72" WIDE X 96" LONG SAFETY TREAD DECK REMOVABLE STEEL GUARDRAILS 12" LONG X 72" WIDE HINGED STEEL BRIDGE

ALL WITH CHAINS BEVEL TOE GUARDS SAFETY STRIPING

SPEED: 8 FPM

TRAVEL: 58" (FROM A 12" LOWERED HEIGHT)

LOWERED HEIGHT: 12"

POWER UNIT: 5 HP MOTOR 230V 60 Hz 3PH (REMOTE FROM LIFT)

CONTROL: UP-DOWN WEATHER-PROOF PUSHBUTTON STATION, PENDANT TYPE NEMA 1, 3, 3R, 4, 4X.

IN NEMA 12 ENCLOSURE : MAGNETIC STARTER,W/ OVERLOAD

230V TO 24 V CONTROL TRANSFORMER

APPROXIMATE SHIPPING WEIGHT: 3,300 LBS

DIMENSIONS SHOWN IN INCHES AND WEIGHTS SHOWN IN POUNDS UNLESS OTHERWISE NOTED

| ADVA                   | N. | CE | Advance Lifts, Inc<br>LIFTS 701 S. Kirk Road<br>St. Charles, IL 6017 | Phon<br>4 Fax: | e : 630-<br>630- | -584-988<br>-584-6837 |
|------------------------|----|----|----------------------------------------------------------------------|----------------|------------------|-----------------------|
| SCALE NTS              |    |    | REVISIONS                                                            |                | BY               | DATE                  |
| DATE XX/XX/XX          | Х  | Х  |                                                                      |                | X                | X                     |
| DR'N XXX               |    |    |                                                                      |                |                  |                       |
| JOB #XXX               |    |    |                                                                      |                |                  |                       |
| JOB NAME XXXXX         |    |    |                                                                      |                |                  |                       |
| MODEL 3300 DOCKLIFT B- |    |    |                                                                      |                |                  | REV.                  |