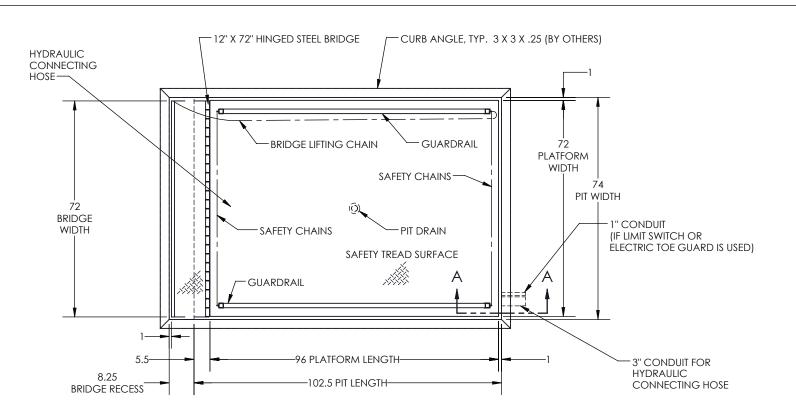

## SPECIFICATIONS:

CAPACITY: 10,000 LBS MAX. LIFTING CAPACITY
8,000 LBS MAX. AXLE CAPACITY ENDS
5,000 LBS MAX. AXLE CAPACITY SIDES

PLATFORM: 72" WIDE X 96" LONG SAFETY TREAD DECK REMOVABLE STEEL GUARDRAILS 12" LONG X 72" WIDE HINGED STEEL BRIDGE

ALL WITH CHAINS BEVEL TOE GUARDS SAFETY STRIPING

SPEED: 8 FPM

TRAVEL: 58" (FROM A 12" LOWERED HEIGHT)

LOWERED HEIGHT: 12"

POWER UNIT: 5 HP MOTOR 230V 60 Hz 3PH (REMOTE FROM LIFT)

CONTROL: UP-DOWN WEATHER-PROOF PUSHBUTTON STATION, PENDANT TYPE NEMA 1, 3, 3R, 4, 4X.